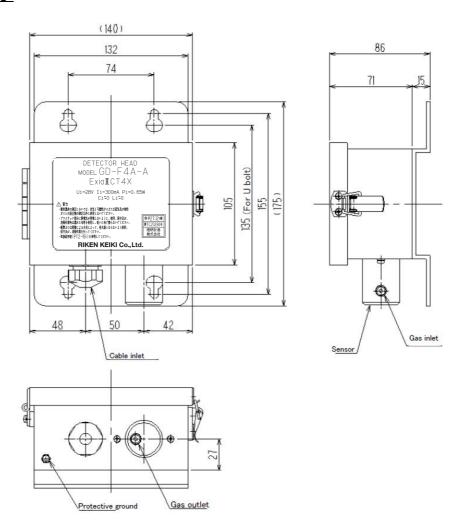

## GAS DETECTOR HEAD GD-F4A-A SPECIFICATION

| Detection principle          | Galvanic cell method                                           |
|------------------------------|----------------------------------------------------------------|
| Detectable gas               | 02                                                             |
| Detection method             | Suction method(with flow passage)                              |
| Suction flow                 | 1.0±0.3L/min                                                   |
| Transmission scheme          | Direct output from sensor                                      |
| Transmission cable           | CVVS worth of shield cable (1.25mm <sup>2</sup> ) • 2-core     |
| Transmission distance        | Less than 600m by CVVS • 1.25mm <sup>2</sup> cable             |
| Zener barrier                | MTL7761Pac                                                     |
| Cabling port                 | Cable gland(Suitable cable dia $\phi$ 8 $\sim$ $\phi$ 11mm)    |
| Piping port                  | Rc1/8 (with half union for 0.D $\phi$ 8-1 t)                   |
| Operating temperature        | -10~+40°C                                                      |
|                              | (non-rapidly-vary. It may differ according to mounted sensor.) |
| Operating humidity           | Less than 90%RH                                                |
|                              | (non-condensing. It may differ according to mounted sensor.)   |
| Structure                    | Wall mounting                                                  |
| Explosion-proof structure    | Intrinsically safe structure(by using zener barrier)           |
| Explosion-proof grade        | Exia II CT4X                                                   |
| Explosion-proof approval No. | TC21281 (TIIS, Japan)                                          |
| Outer dimension              | Approx. 140 (W) × 175 (H) × 86 (D) mm                          |
| Weight                       | General spec. : approx. 1. 5kg                                 |
|                              | Stainless steel spec. : approx. 1. 8kg                         |
| Color                        | Munsell 2.5Y9/2 semi-gloss                                     |

## Outline Drawings